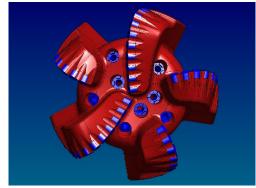

## **HOLE MONSTER Spec Sheet**

## Size 12 1/4" - 311.1mm Type T-R S516N8

T-REX line PDC bits 3D designed from 4140 Forged Alloy Steel body CNC machined for maximum blade and body strength.  $\,\,$  HM  $\,\,$ 

hard facing and cutter fixing technology provides drillers the most economical and efficient option to drill their wells.

| Body Material:       | Forged Steel                   |
|----------------------|--------------------------------|
| Blade Count:         | 5 pcs                          |
| Cutter Count:        | 41 pcs + 5 pcs updrill cutters |
| Cutter Size:         | 16 x13 mm                      |
| Cutter Type:         | Diamond Cylinder               |
| Gauge<br>Protection: | Carbide                        |
| Gauge Cutters:       | 25 pcs                         |
| Shank Length:        | 71.6 mm                        |
| Body Length:         | 258.4 mm                       |
| Total Length:        | 385.4 mm                       |
| Nozzles:             | 8 Interchangeable              |
| Make Up Torque:      | 50.3 kNm (37100 ftlbs)         |
| Weight On Bit:       | 200-2000 lb/in., diameter      |
| Pin Connection:      | 6-5/8" API REG                 |
| R.P.M:               | 50-250                         |
| Formation:           | Soft to Medium                 |