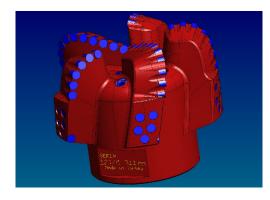

## **HOLE MONSTER Spec Sheet**

## Size 12 1/4" - 311.1mm Type T-R S516N8

T-REX line PDC bits 3D designed from 4140 Forged Alloy Steel body CNC machined for maximum blade and body strength.  $\,\,$  HM  $\,\,$ 

hard facing and cutter fixing technology provides drillers the most economical and efficient option to drill their wells.

| Body Material:       | Forged Steel                   |
|----------------------|--------------------------------|
| Blade Count:         | 5 pcs                          |
| Cutter Count:        | 41 pcs + 5 pcs updrill cutters |
| Cutter Size:         | 16 x13 mm                      |
| Cutter Type:         | Diamond Cylinder               |
| Gauge<br>Protection: | Carbide                        |
| Gauge Cutters:       | 25 pcs                         |
| Shank Length:        | 71.6 mm                        |
| Body Length:         | 258.4 mm                       |
| Total Length:        | 385.4 mm                       |
| Nozzles:             | 8 Interchangeable              |
| Make Up Torque:      | 50.3 kNm (37100 ftlbs)         |
| Weight On Bit:       | 200-2000 lb/in., diameter      |
| Pin Connection:      | 6-5/8" API REG                 |
| R.P.M:               | 50-250                         |
| Formation:           | Soft to Medium                 |