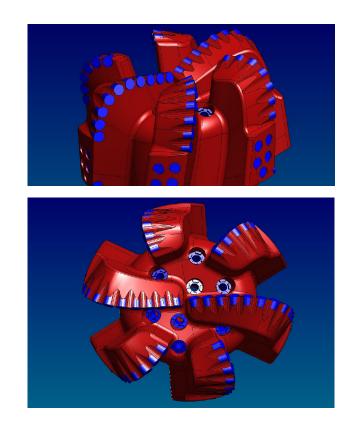

## HOLE MONSTER Spec Sheet

## Size 12 1/4" - 311.1mm Type T-R S616N8

T-REX line PDC bits 3D designed from 4140 Forged Alloy Steel body CNC machined for maximum blade and body strength.

HM hard facing and cutter fixing technology provides drillers the most economical and efficient option to drill their wells.

| Body Material:       | Forged Steel                   |
|----------------------|--------------------------------|
| Blade Count:         | 6 pcs                          |
| Cutter Count:        | 47 pcs + 6 pcs updrill cutters |
| Cutter Size:         | 16x13 mm                       |
| Cutter Type:         | Diamond Cylinder               |
| Gauge<br>Protection: | Carbide                        |
| Gauge Cutters:       | 30 pcs                         |
| Shank Length:        | 71.3 mm                        |
| Body Length:         | 258.4 mm                       |
| Total Length:        | 385.1 mm                       |
| Nozzles:             | 8 Interchangeable              |
| Make Up Torque:      | 50.3 kNm (37100 ftlbs)         |
| Weight On Bit:       | 200-2000 lb/in., diameter      |
| Pin Connection:      | 6-5/8" API REG                 |
| R.P.M:               | 50-250                         |
| Formation:           | Soft to Medium                 |