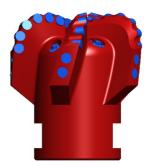

## Size 8 1/2" - 215.9mm Type T-R S516N6 IADC:S332

T-REX line PDC bits 3D designed from 4140 Forged Alloy Steel body CNC machined for maximum blade and body strength.

HM hard facing and cutter fixing technology provides drillers the most economical and efficient option to drill their wells.

| Body Material:       | 4140 Forged Steel             |
|----------------------|-------------------------------|
| Blade Count:         | 5 pcs                         |
| Cutter Count:        | 30 pcs                        |
| Cutter Size:         | 16 x13 mm                     |
| Cutter Type:         | Diamond Cylinder              |
| Gauge<br>Protection: | Carbide                       |
| Gauge Cutters:       | 10 pcs                        |
| Shank Length:        | 90 mm                         |
| Body Length:         | 238.8 mm                      |
| Total Length:        | 346.7 mm                      |
| Nozzles:             | 6 Interchangeable             |
| Make Up Torque:      | 22.4 kNm (16500<br>ftlbs)     |
| Weight On Bit:       | 200-2000 lbs/in.,<br>diameter |
| Pin Connection:      | 4-1/2 API REG                 |
| R.P.M:               | 50-250                        |
| Formation:           | Soft to Medium                |