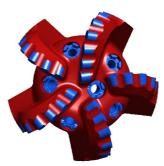

## Size 8 1/2" - 215.9mm Type T-R S516N6 IADC:S332

T-REX line PDC bits 3D designed from 4140 Forged Alloy Steel body CNC machined for maximum blade and body strength.

HM hard facing and cutter fixing technology provides drillers the most economical and efficient option to drill their wells.

| Body Material:       | 4140 Forged Steel             |
|----------------------|-------------------------------|
| Blade Count:         | 5 pcs                         |
| Cutter Count:        | 30 pcs                        |
| Cutter Size:         | 16 x13 mm                     |
| Cutter Type:         | Diamond Cylinder              |
| Gauge<br>Protection: | Carbide                       |
| Gauge Cutters:       | 10 pcs                        |
| Shank Length:        | 90 mm                         |
| Body Length:         | 238.8 mm                      |
| Total Length:        | 346.7 mm                      |
| Nozzles:             | 6 Interchangeable             |
| Make Up Torque:      | 22.4 kNm (16500<br>ftlbs)     |
| Weight On Bit:       | 200-2000 lbs/in.,<br>diameter |
| Pin Connection:      | 4-1/2 API REG                 |
| R.P.M:               | 50-250                        |
| Formation:           | Soft to Medium                |