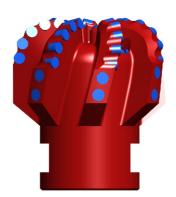

## **HOLE MONSTER Spec Sheet**

Size 8 1/2" - 215.9mm Type T-R \$716N7

T-REX line PDC bits 3D designed from 4140 Forged Alloy Steel body CNC machined for maximum blade and body strength.

HM hard facing and cutter fixing technology provides drillers the most economical and efficient option to drill their wells.

| Body Material:       | Forged Steel                  |
|----------------------|-------------------------------|
| Blade Count:         | 7 pcs                         |
| Cutter Count:        | 38 pcs                        |
| Cutter Size:         | 16x13 mm                      |
| Cutter Type:         | Diamond Cylinder              |
| Gauge<br>Protection: | Carbide                       |
| Gauge<br>Cutters:    | 14 pcs                        |
| Shank Length:        | 90 mm                         |
| Body Length:         | 238.8 mm                      |
| Total Length:        | 346.7 mm                      |
| Nozzles:             | 7 Interchangeable             |
| Make Up<br>Torque:   | 22.4 kNm (16500 ft<br>lbs)    |
| Weight On Bit:       | 200-2000 lbs/in.,<br>diameter |
| Pin<br>Connection:   | 4-1/2 API REG                 |
| R.P.M:               | 50-250                        |
| Formation:           | Medium                        |