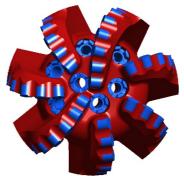

## **HOLE MONSTER Spec Sheet**

Size 8 1/2" - 215.9mm Type T-R \$716N7

T-REX line PDC bits 3D designed from 4140 Forged Alloy Steel body CNC machined for maximum blade and body strength.

HM hard facing and cutter fixing technology provides drillers the most economical and efficient option to drill their wells.

| Body Material:       | Forged Steel                  |
|----------------------|-------------------------------|
| Blade Count:         | 7 pcs                         |
| Cutter Count:        | 38 pcs                        |
| Cutter Size:         | 16x13 mm                      |
| Cutter Type:         | Diamond Cylinder              |
| Gauge<br>Protection: | Carbide                       |
| Gauge<br>Cutters:    | 14 pcs                        |
| Shank Length:        | 90 mm                         |
| Body Length:         | 238.8 mm                      |
| Total Length:        | 346.7 mm                      |
| Nozzles:             | 7 Interchangeable             |
| Make Up<br>Torque:   | 22.4 kNm (16500 ft<br>lbs)    |
| Weight On Bit:       | 200-2000 lbs/in.,<br>diameter |
| Pin<br>Connection:   | 4-1/2 API REG                 |
| R.P.M:               | 50-250                        |
| Formation:           | Medium                        |